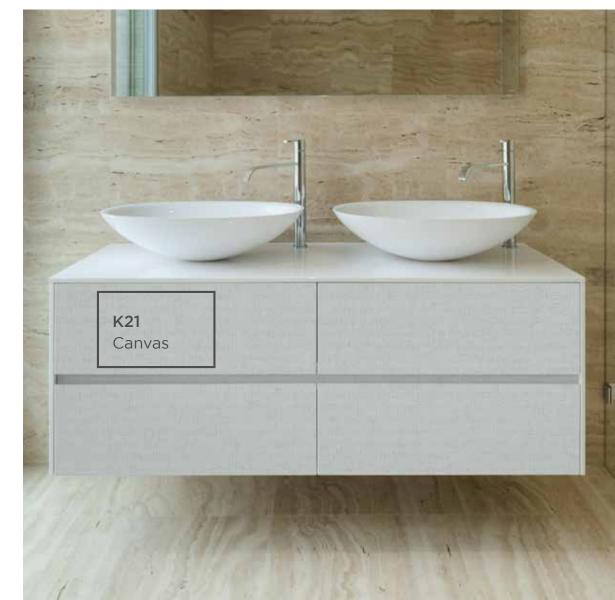

UNIBOARD® NOW PRODUCES HPL
PERFECTLY MATCHED TO ITS TFL PRODUCTS

UNIBOARD'S MODERN AND HIGH QUALITY THERMALLY FUSED LAMINATES (TFL) AND HIGH PRESSURE LAMINATE (HPL) IS MANUFACTURED WITH EXCELLENCE.

As a Leader in Design and Decorative Surfaces, Uniboard offers the broadest color palette with the most progressive decorative solution in the market. With a complete co-product program ranging from edgebanding and moldings to five-piece doors, building functional and on-trend kitchens, closets and bathrooms has never been easier.