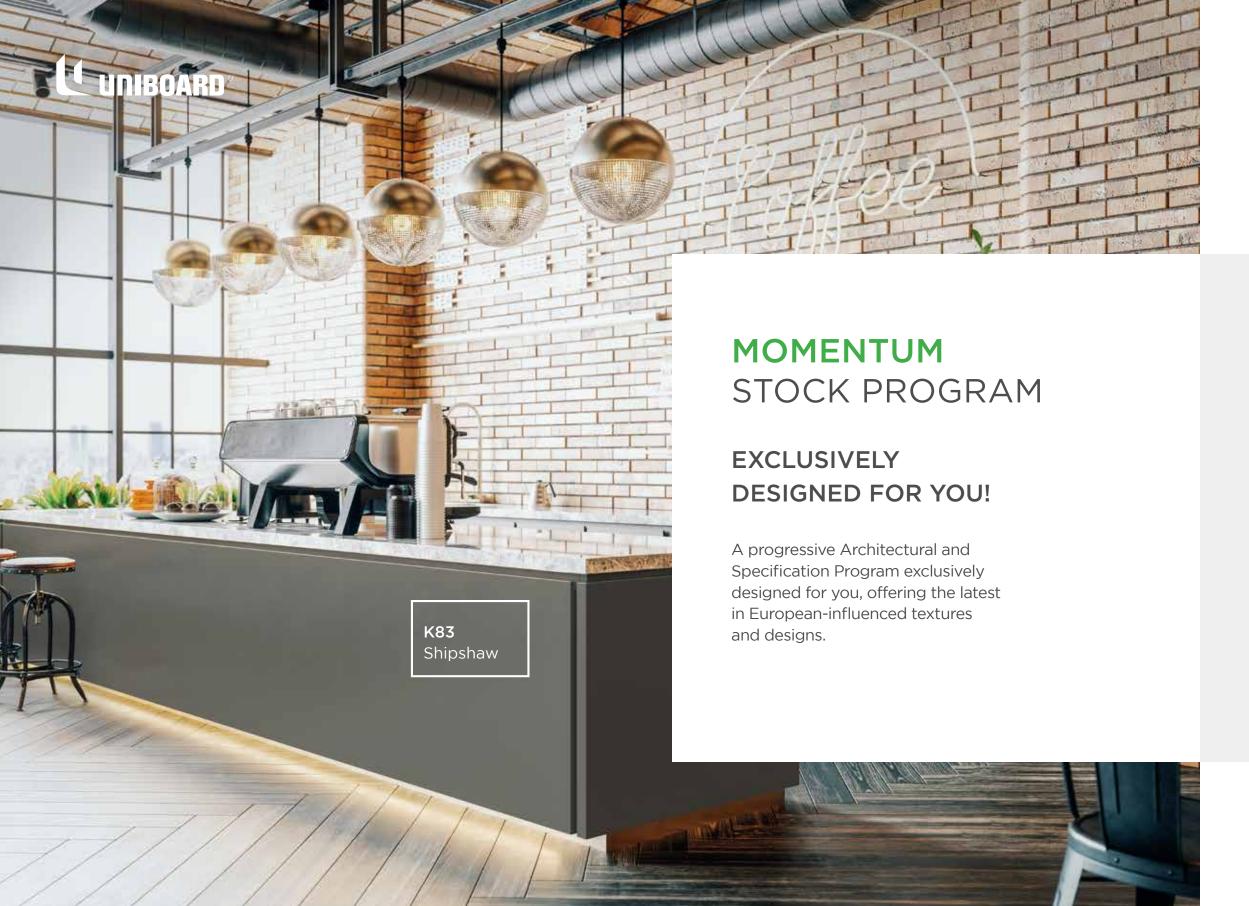

UNIBOARD® NOW PRODUCES HPL
PERFECTLY MATCHED TO ITS TFL PRODUCTS

UNIBOARD'S MODERN AND HIGH QUALITY THERMALLY FUSED LAMINATES (TFL) AND HIGH PRESSURE LAMINATE (HPL) IS MANUFACTURED WITH EXCELLENCE.

As a Leader in Design and Decorative Surfaces, Uniboard offers the broadest color palette with the most progressive decorative solution in the market. With a complete co-product program ranging from edgebanding and moldings to five-piece doors, building functional and on-trend kitchens, closets and bathrooms has never been easier.