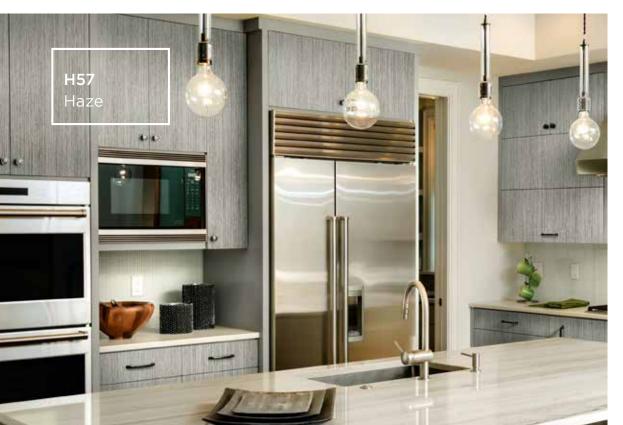

UNIBOARD® NOW PRODUCES HPL
PERFECTLY MATCHED TO ITS TFL PRODUCTS

UNIBOARD'S MODERN AND HIGH QUALITY THERMALLY FUSED LAMINATES (TFL) AND HIGH PRESSURE LAMINATE (HPL) IS MANUFACTURED WITH EXCELLENCE.

As a Leader in Design and Decorative Surfaces, Uniboard offers the broadest color palette with the most progressive decorative solution in the market. With a complete co-product program ranging from edgebanding and moldings to five-piece doors, building functional and on-trend kitchens, closets and bathrooms has never been easier.