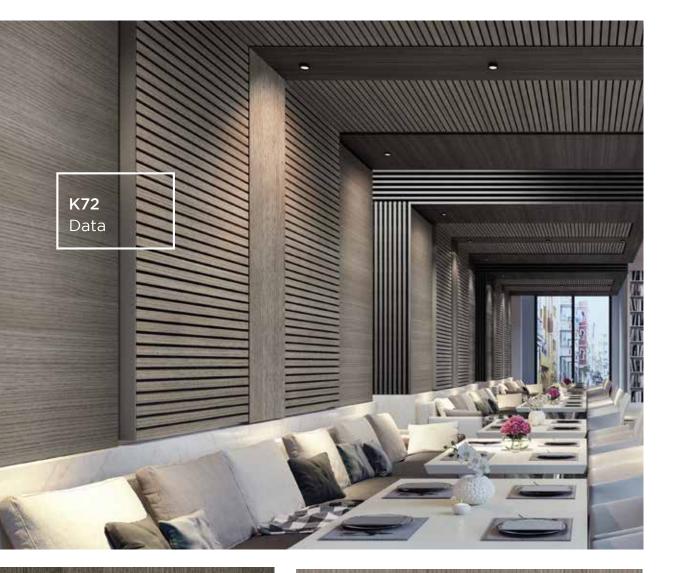

UNIBOARD® NOW PRODUCES HPL
PERFECTLY MATCHED TO ITS TFL PRODUCTS

UNIBOARD'S MODERN AND HIGH QUALITY THERMALLY FUSED LAMINATES (TFL) AND HIGH PRESSURE LAMINATE (HPL) IS MANUFACTURED WITH EXCELLENCE.

As a Leader in Design and Decorative Surfaces, Uniboard offers the broadest color palette with the most progressive decorative solution in the market. With a complete co-product program ranging from edgebanding and moldings to five-piece doors, building functional and on-trend kitchens, closets and bathrooms has never been easier.