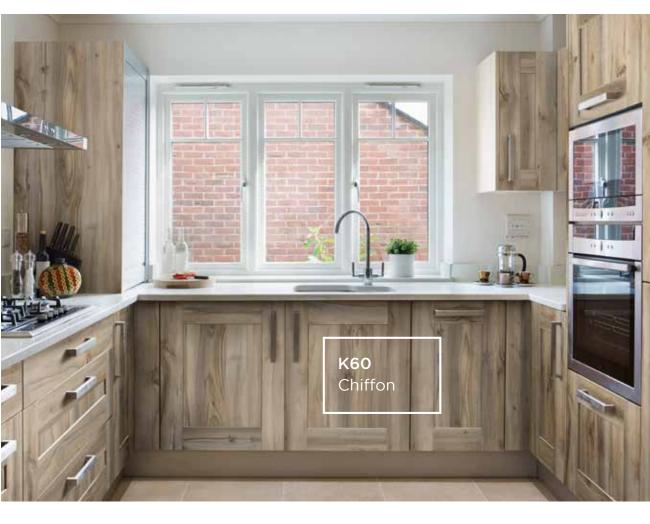

UNIBOARD® NOW PRODUCES HPL
PERFECTLY MATCHED TO ITS TFL PRODUCTS

UNIBOARD'S MODERN AND HIGH QUALITY THERMALLY FUSED LAMINATES (TFL) AND HIGH PRESSURE LAMINATE (HPL) IS MANUFACTURED WITH EXCELLENCE.

As a Leader in Design and Decorative Surfaces, Uniboard offers the broadest color palette with the most progressive decorative solution in the market. With a complete co-product program ranging from edgebanding and moldings to five-piece doors, building functional and on-trend kitchens, closets and bathrooms has never been easier.