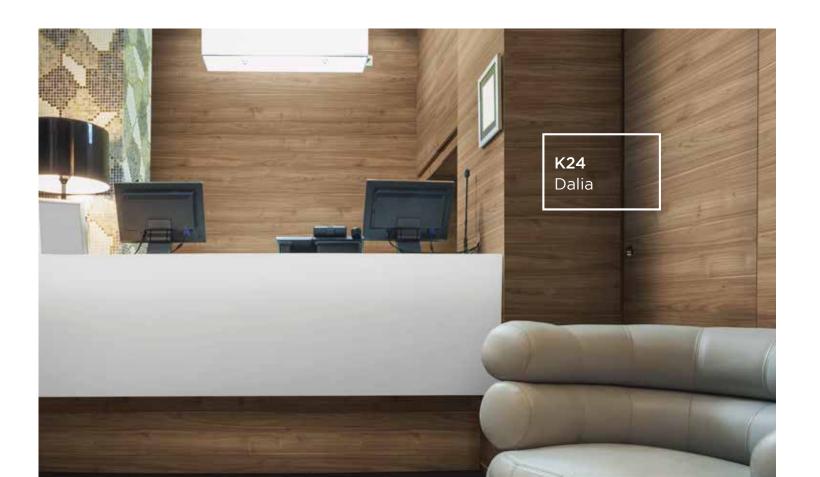

UNIBOARD® NOW PRODUCES HPL
PERFECTLY MATCHED TO ITS TFL PRODUCTS

UNIBOARD'S MODERN AND HIGH QUALITY THERMALLY FUSED LAMINATES (TFL) AND HIGH PRESSURE LAMINATE (HPL) IS MANUFACTURED WITH EXCELLENCE.

As a Leader in Design and Decorative Surfaces, Uniboard offers the broadest color palette with the most progressive decorative solution in the market. With a complete co-product program ranging from edgebanding and moldings to five-piece doors, building functional and on-trend kitchens, closets and bathrooms has never been easier.